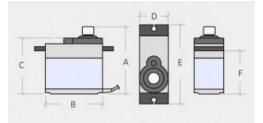

## Product Configure Table:

| Weight(g)        | 12   |
|------------------|------|
| Torque(kg)(4.8v) | 2.5  |
| Speed(sec/60deg) | 0.1  |
| A(mm)            | 34.5 |
| B(mm)            | 22.8 |
| C(mm)            | 26.7 |
| D(mm)            | 12.6 |
| E(mm)            | 32.5 |
| F(mm)            | 16   |