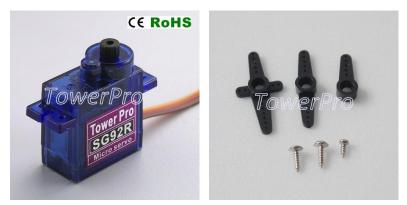

#### SG92R

TowerPro 9g digital servo New version of SG90. POM with Carbon fiber gears set and control arms are more durable use than SG90 nylon gear and more torque. It is a good choice for park size 3D models , high speed jets and R/C airplane 250 450 RC helicopter

### **Specifications:**

Weight: 9g Dimension: 23x12.2x27mm Stall torque: 2.5kg /cm(4.8v) Gear type: POM with carbon fiber Operating speed: 0.1sec /60degree (4.8v) Operating voltage: 4.8v Temperature range:  $0^{\circ}C_{5}^{\circ}C_{5}^{\circ}C$ Dead band width:1us servo wire length: 25 cm Servo Plug: JR (Fits JR and Futaba) Servo arms & screws included and fit with Futaba servo arm. It's universal "S" type connector that fits most receivers, including Futaba, JR, Hitec ,GWS, Cirrus, Blue Bird, Blue Arrow, Corona, Berg, Spektrum. **CE & RoHS approved** 