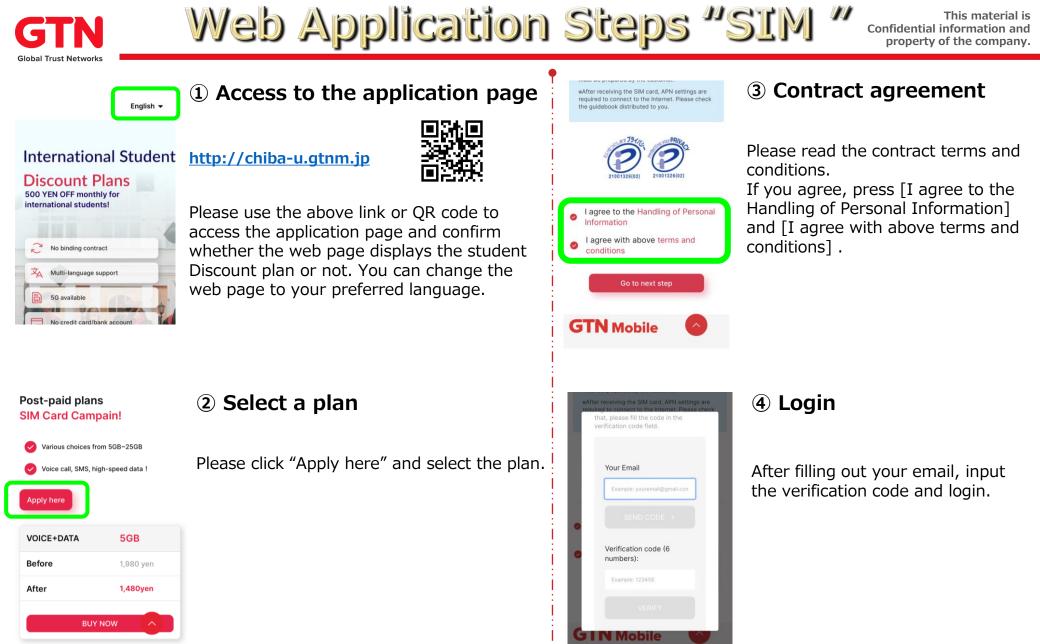

## 1 Access to the application page

#### International Student http://chiba-u.gtnm.jp

Please use the above link or QR code to access the application page and confirm whether the web page displays the student Discount plan or not. You can change the web page to your preferred language.

## **③** Contract agreement

Please read the contract terms and conditions.

If you agree, press [I agree to the Handling of Personal Information] and [I agree with above terms and conditions].

#### Post-paid plans SIM Card Campain!

Various choices from 5GB~25GB Voice call, SMS, high-speed data ! Apply here VOICE+DATA 5GB Before 1,980 yen After 1,480yen

BUY NOW

## 2 Select a plan

Please click "Apply here" and select the plan.

| L | Your Email                        |
|---|-----------------------------------|
| L | Example: youremail@gmail.com      |
| 0 |                                   |
| 0 | Verification code (6<br>numbers): |
| L | Example: 123456                   |
| L |                                   |

## 4 Login

After filling out your email, input the verification code and login.

This material is Confidential information and property of the company.

Service: GTN MOBILE U-Student 5G Plan: 5GB Edit