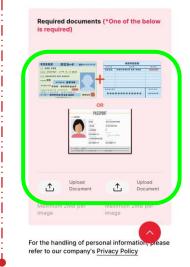

#### ①Passport (ID page)

②Local ID (with local address on it)
 ③Japanese VISA (one of the below)

- Japanese visa page in the
- passport.Certificate of Eligibility (COE)

#After arriving, please submit both sides of residence card with your registered address in Japan. # In case picking up at Shin-Okubo store or Namba Marui store, please register your address on your residence card first.

1. Residence Card (front & back side)

**(1)** Other information

★ Please write

"Chiba University"

Upload images of your identification documents from your device.

★ Please upload <u>both</u> below:
• Your passport photo page.

· Foreign ID with overseas address

\*You might be asked to re-upload if the image is not clear enough.

Fill in required information in the blanks. Please fill in the blanks as follows.

**10** Application Form