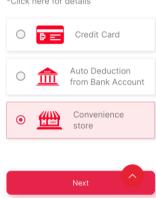

#### Select a payment method \*Click here for details

## **(8)** Choose payment methods

You can choose Convenience Store payment, direct debit or Credit card payment.

%convenience store payment
recommended!

 ※ If you choose direct debit, we will send you a form after we confirmed your application for the SIM card.
 Please fill in the form and send it back to complete the process.