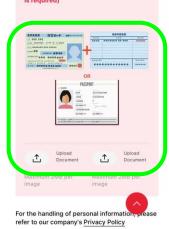

# Other information/inquiry Please fill the form below if you have any questions or concerns. Identification documents Please upload your personal identification documents. Things you should know before uploading! • Please be sure that the taken pictures contain the above information and is exactly the same as those

- above information and is exactly the same as those you filled in during application.
  Please be sure to use valid documents.
- Please take a photo of the entire document so that all contents can be seen clearly.
- Multiple files can be uploaded.

1. Residence Card (front & back side)

**(1)** Other information

★ Please write

"Chiba University"

Upload images of your identification documents from your device.

★ Please upload <u>both</u> below:
• Your passport photo page.

· Foreign ID with overseas address

\*You might be asked to re-upload if the image is not clear enough.

Fill in required information in the blanks. Please fill in the blanks as follows.

**10** Application Form