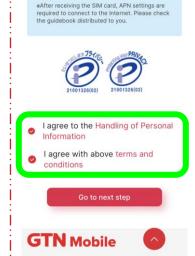

## **③** Contract agreement

Please read the contract terms and conditions.

If you agree, press [I agree to the Handling of Personal Information] and [I agree with above terms and conditions].