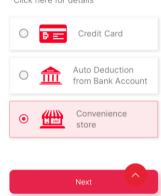

## **(8)** Choose payment methods

You can choose Convenience Store payment, direct debit or Credit card payment.

%convenience store payment
recommended!

 ※ If you choose direct debit, we will send you a form after we confirmed your application for the SIM card.
 Please fill in the form and send it back to complete the process.