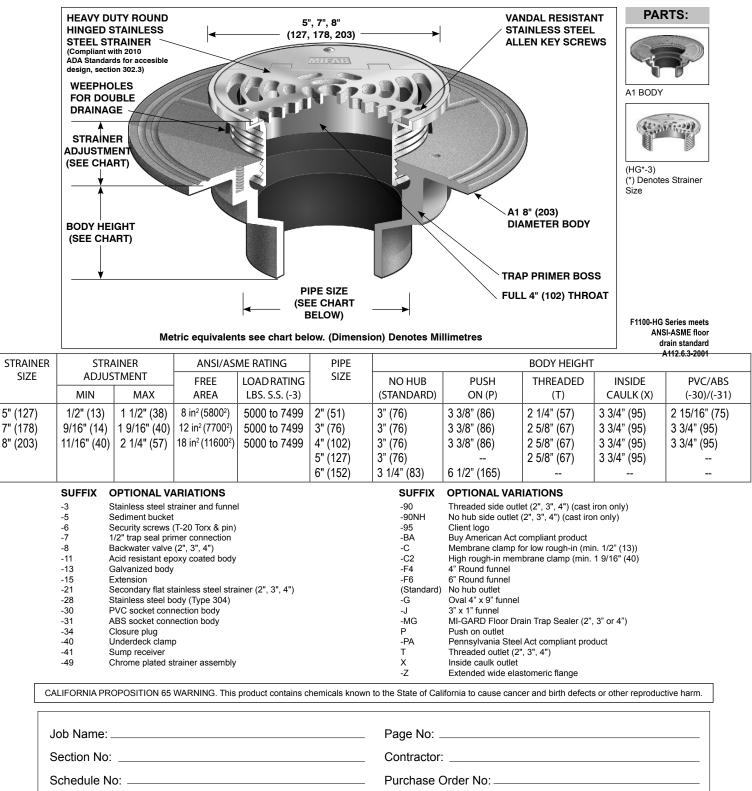

## **MIFAB**<sup>®</sup> **F**1100-HG

## FLOOR DRAIN WITH ROUND HINGED STRAINER FOR NON MEMBRANE FLOOR AREAS

**Specification:** MIFAB<sup>®</sup> Series F1100-(\*)HG-3 (\* specify strainer diameter) lacquered cast iron floor drain with anchor flange, weepholes, and hinged heavy duty, polished stainless steel strainer with vandal resistant stainless steel allen key screws. (For membrane floors, add -C to Series number).

**Function:** Used in showers, kitchens, restrooms and other non-membrane finished areas. Hinged grate ensures that grate is not lost during maintenance. Round adjustable stainless steel hinged strainer is used for all types of poured finished floors. Strainer will not dish or corrode and is foot friendly.